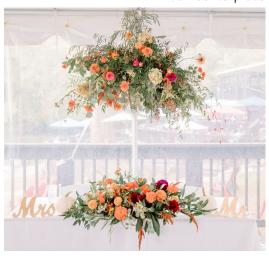

# **CEREMONY & RECEPTION**

Altar Hang Round

Lush Centerpiece

Photo Includes Large Statement Piece Hanging, Medium Piece on Table

### Large Statement Piece \$250

Large statement piece to be used at altar, entrances, foyer, etc.

### Medium Statement Piece \$150

Medium statement piece to be used on guest book table, gift table, bar, etc.

\*All items on this page are designed in floral pouches and sustainable foams that can be set directly on the tables or on top of any container or arbor setups of your preference