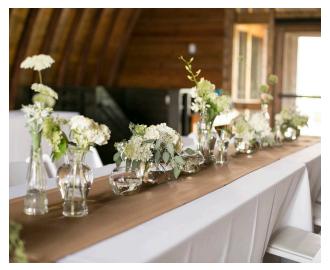

### Bud Vases (Set of 6) \$50

Perfect for long tables. To be used with greenery swag or spaced out with centerpiece.

### Bud Vases (Set of 3) \$35

Perfect for cocktail tables, bars or small table decor.