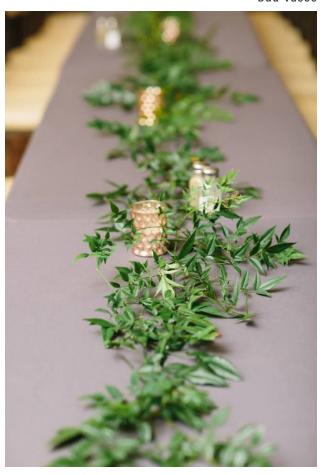

## Long, Thin Swag \$45

Full green swag to fit length of 6 ft. table.

## Long, Full Swag \$85

Full green swag to fit length of 6 ft. table.